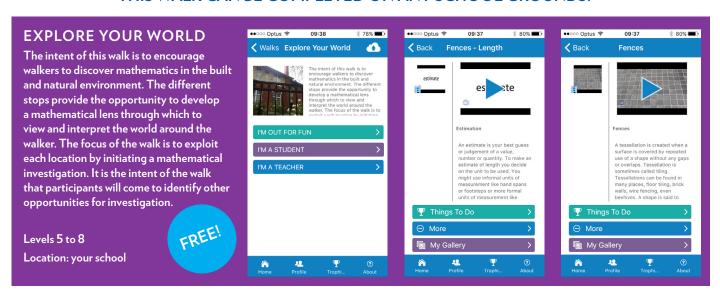

# NEW WALK RELEASED: EXPLORE YOUR WORLD. THIS WALK CAN BE COMPLETED ON ANY SCHOOL GROUNDS!